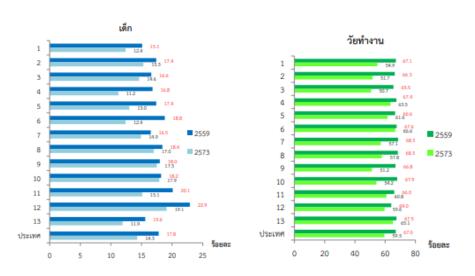

#### สัดส่วนของประชากร จำแนกตามกลุ่มอายูและเขต พ.ศ. 2559 และ พ.ศ. 2573

#### **Population Information**

Mostly Thai People lives in Country More than 64 million,7 Million lives in Bangkok Metropolis

The population structure has changed into an aging society. The growth rate of the Thai population tends to decrease continuously. reduction of the childhood population and the increase of the elderly population