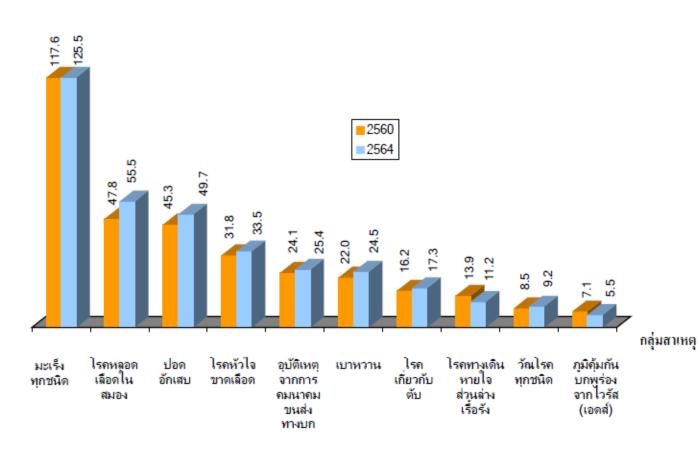

#### Health Profile 2022

Figure 2.3 A: Mortality Rates by Leading Cause of Death per 100,000 Population Thailand, 2017 and 2021

The First 10 groups of Diseases may cause death in Thailand

- 1. Malignant neoplasms, all forms
- 2. Diseases of the circulatory system
- 3. Diseases of the respiratory system
- 4. Certain infectious and parasitic Diseases
- 5. External cause of morbidity and mortality Other accidents, including late effect
- 6. Diseases of the nervous system
- 7. Diseases of the genitourinary system
- 8. Diseases of the digestive system
- 9. Endocrine, nutritional and metabolic diseases
- 10. Diseases of the blood and blood-forming organs and certain disorders involving the immune mechanism