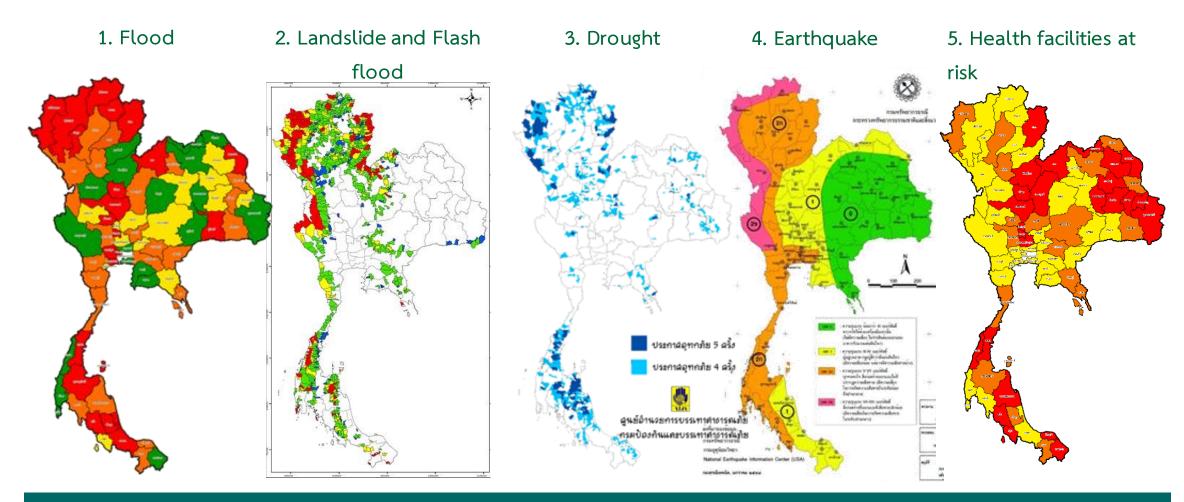

# Thailand's Risk Map of Natural Hazards

#### Common Hazard in Thailand

Infected Disease

Road Traffic Injury

Flood

Chemical Explosion and Fire, Blaze

Drought

PM 2.5